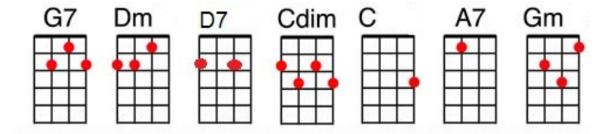

## Blue Christmas - Billy Hayes & Jay Johnson

I'll have a [C]blue Christmas, with [G7]out you.
I'll be so [Dm]blue [G7]thinking a [C]bout you.
Deco [Gm]rations of [A7]red on a [Dm]green Christmas tree
[D7]won't mean a thing if [G7Stop]you're not [G7Stop]here with [G7Stop]me.

I'll have a [C]blue Christmas, that's [G7]certain.

And when that [Dm]blue [G7]heartache starts [C]hurtin',

You'll be [Gm]doin' al [A7]right with your [Dm]Christmas of [Cdim]white,

But [G7]I'll have a blue, blue [C]Christmas.

## (Repeat Verses 1&2)

You'll be [Gm]doin' al [A7]right with your [Dm]Christmas of [Cdim]white, But [G7]I'll have a blue, blue [C]Christmas

Note: "Stop" = Tacit